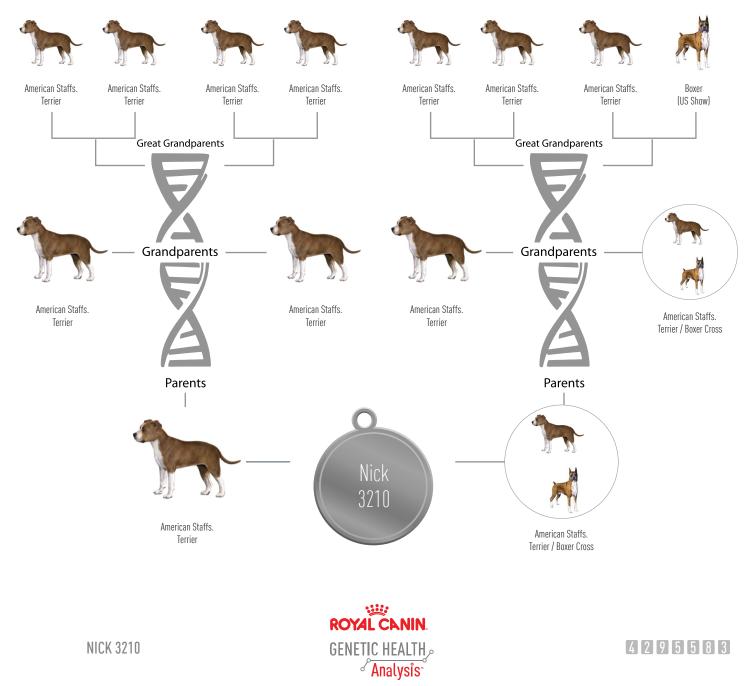

## What breeds make up Nick 3210?

The chart below summarizes the predicted last three generations of Nick 3210's ancestry based on the Wisdom Panel ancestry analyses performed on Nick 3210's DNA data. The summary of the data supports the observation that Nick 3210's genetic profile may match that of a purebred American Staffordshire Terrier, however, it is not completely conclusive. This may occur with dogs from a foreign or rare family line which have been bred away from the purebred American Staffordshire Terrier families represented in the Wisdom Panel Didatabase or it may be that Nick 3210 has some recent ancestry from other breeds.